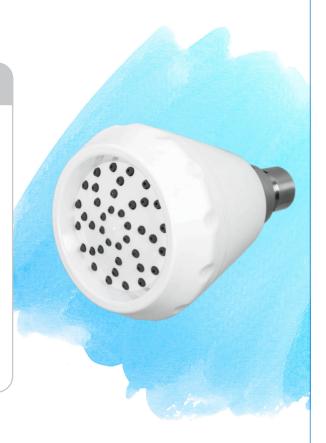

Revive by Rainshower is a personal spa experience in your shower. It cleanses, leaving you with healthier, more lustrous hair. It invigorates, giving you smoother, suppler skin. And it revitalizes, providing you with richer, more vibrant hair color. Revive yourself with the enriching, beautifying shower you deserve.

## **Specifications**

SKU: XSER-RS

Capacity: 20,000 gallons Flow Rate: 1.8 to 2 GPM

Housing Composition: ABS

Filter Media: 15 oz. KDF 55

Thread Size: ½" NPT, Standard shower

fitting size

Average Free Chlorine Reduction: Greater than 90%